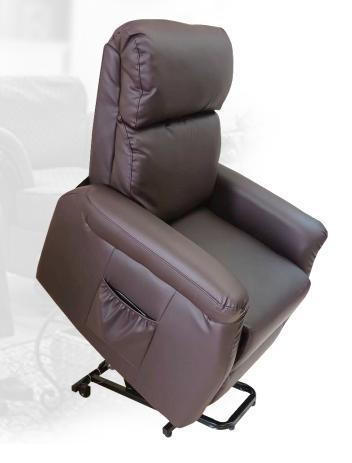

## Lift Chair

The Loh Medical® Majut, is a comfortable lift chair that allows the user to sit, stand or lie down using a hand control. The simple but elegant design makes the Majut a perfect match for your home.

#### **THREE POSITIONS**

Allow the user to stand upsit or lie downin a simple and secure way.

#### **SPECIFICATIONS**

Seat width 21"

19" Deep seat

Backrest height 29"

18" Height to seat

Product weight 43.5 kg. / 96 lbs.

120 kg. / 264 lbs. Weight capacity

Heat and massage No