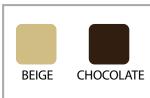

#### **FABRICS**

Two fantastic versatile fabric options, and they are water resistant. Suede and Vinyl.

**Materials** 

Colors

**SUEDE** 

**VINYL** 

CHOCOLATE