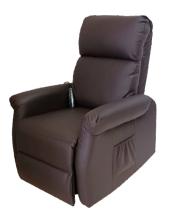

## Lift Chair

The Loh Medical® Majut, is a comfortable lift chair that allows the user to sit, stand or lie down using a hand control. The simple but elegant design makes the Majut a perfect match for your home.

#### **THREE POSITIONS**

Allow the user to stand upsit or lie downin a simple and secure way.

#### **SPECIFICATIONS**

Seat width 21"

19" Deep seat

Backrest height 29"

18" Height to seat

Product weight 43.5 kg. / 96 lbs.

120 kg. / 264 lbs. Weight capacity

Heat and massage No