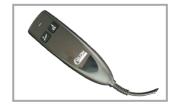

#### **ACCESSIBLE HAND CONTROL**

The simple 2-button hand control easily accessible and required support.