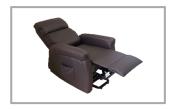

#### **THREE POSITIONS**

Allow the user to stand upsit or lie downin a simple and secure way.